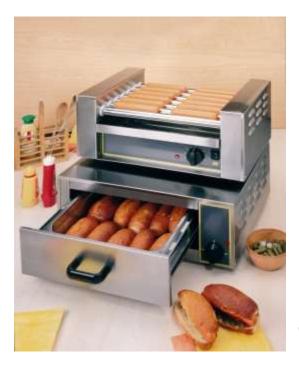

## The CB20

The Roller Grill CB20 fits perfectly beneath any of our rolling grill models to hold your rolls warm and fresh as the perfect compliment to your premium hot dogs. With it's 2/3GN container it can also be used to store cooked hot dogs ready to serve, to cope with higher demand.

The CB20 can be used independently as a stand alone warming drawer for bread rolls etc.

Features: humidity and temperature control, power indicator neon.

(CB20 shown beneath RG7 Rolling Grill)

| Weight          | 17kg               |
|-----------------|--------------------|
| Dimensions (mm) | 545 x 460 x 220    |
| Capacity        | 2/3GN              |
| Power           | 0.7Kw – 13amp plug |
| Temp C (min)    | 45                 |
| Temp C (max)    | 200                |