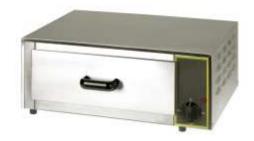

## The CB20

The Roller Grill CB20 fits perfectly beneath any of our rolling grill models to hold your rolls warm and fresh as the perfect compliment to your premium hot dogs. With it's 2/3GN container it can also be used to store cooked hot dogs ready to serve, to cope with higher demand.

The CB20 can be used independently as a stand alone warming drawer for bread rolls etc.

Features: humidity and temperature control, power indicator neon.

(CB20 shown beneath RG7 Rolling Grill)

| Weight          | 17kg               |
|-----------------|--------------------|
| Dimensions (mm) | 545 x 460 x 220    |
| Capacity        | 2/3GN              |
| Power           | 0.7Kw – 13amp plug |
| Temp C (min)    | 45                 |
| Temp C (max)    | 200                |