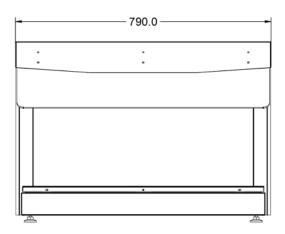

| Summary                   |                                   | Power and Performance                 |              |
|---------------------------|-----------------------------------|---------------------------------------|--------------|
| Brand                     | Lincat                            | Total Power kW                        | 1.50         |
| Range                     | Seal                              | Temperature Range °C                  | 72 [minimum] |
| Power Type                | Electric                          | IP Rating                             | IP33         |
| Unit Type                 | Counter-top                       | Temperature Control                   | Mechanical   |
| Available in UK Only      | No                                |                                       |              |
| UK Warranty               | 2 Years Parts and Labour Warranty |                                       |              |
| Export Warranty           | Contact your local dealer         |                                       |              |
| GTIN                      | 5056105104346                     |                                       |              |
| Key Specifications        |                                   | Capacity                              |              |
| Type of Lighting          | Halogen heat lamps                | Gastronorm Capacity                   | 2 x GN1/1    |
| Heated Base               | Yes                               |                                       |              |
| Heated Gantry             | Yes                               |                                       |              |
| Weights and Dimensions    |                                   | Supply Connections                    |              |
| Unit Height (External) mm | 560                               | Requires Installation                 | No           |
| Unit Width (External) mm  | 790                               | Requires Electrical Supply            | Yes          |
| Unit Depth (External) mm  | 538                               | UK 3 Pin Plug                         | Yes          |
| Net Weight Kg             | 18.7                              | Requires Hardwiring                   | No           |
|                           |                                   | <b>Electrical Supply Rating Watts</b> | 1,500        |
|                           |                                   | Single Phase Amps                     | 6.5          |
|                           |                                   | Single Phase Voltage                  | 230          |
| Shipping                  |                                   |                                       |              |
| Packed Weight Kg          | 25.1                              |                                       |              |
| Packed Height cm          | 88.3                              |                                       |              |
| Packed Width cm           | 70.3                              |                                       |              |
| Packed Depth cm           | 70.3                              |                                       |              |