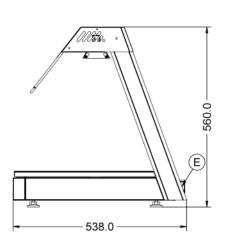

| Summary                   |                                   | Power and Performance                 |              |
|---------------------------|-----------------------------------|---------------------------------------|--------------|
| Brand                     | Lincat                            | Total Power kW                        | 1.50         |
| Range                     | Seal                              | Temperature Range °C                  | 72 [minimum] |
| Power Type                | Electric                          | IP Rating                             | IP33         |
| Unit Type                 | Counter-top                       | Temperature Control                   | Mechanical   |
| Available in UK Only      | No                                |                                       |              |
| UK Warranty               | 2 Years Parts and Labour Warranty |                                       |              |
| Export Warranty           | Contact your local dealer         |                                       |              |
| GTIN                      | 5056105104346                     |                                       |              |
| Key Specifications        |                                   | Capacity                              |              |
| Type of Lighting          | Halogen heat lamps                | Gastronorm Capacity                   | 2 x GN1/1    |
| Heated Base               | Yes                               |                                       |              |
| Heated Gantry             | Yes                               |                                       |              |
| Weights and Dimensions    |                                   | Supply Connections                    |              |
| Unit Height (External) mm | 560                               | Requires Installation                 | No           |
| Unit Width (External) mm  | 790                               | Requires Electrical Supply            | Yes          |
| Unit Depth (External) mm  | 538                               | UK 3 Pin Plug                         | Yes          |
| Net Weight Kg             | 18.7                              | Requires Hardwiring                   | No           |
|                           |                                   | <b>Electrical Supply Rating Watts</b> | 1,500        |
|                           |                                   | Single Phase Amps                     | 6.5          |
|                           |                                   | Single Phase Voltage                  | 230          |
| Shipping                  |                                   |                                       |              |
| Packed Weight Kg          | 25.1                              |                                       |              |
| Packed Height cm          | 88.3                              |                                       |              |
| Packed Width cm           | 70.3                              |                                       |              |
| Packed Depth cm           | 70.3                              |                                       |              |