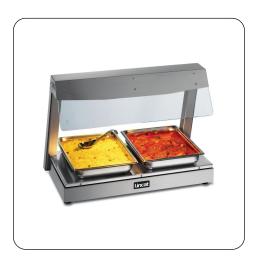

LD2 - Lincat Seal Counter-top Heated Display with Gantry - 2 x 1/1 GN - W 790 mm - 1.5 kW The Seal Heated Display with Gantry is perfect for when you want to attract customers with delicious dishes and offer a low budget solution to keeping pre-cooked food warm at the same time.

- Minimum food holding temperature of 72°C
- Thermostatic control allows base heat to be adjusted to suit a variety of food products
- Aluminium surface for energy-efficient heat conduction
- An affordable choice for when overhead heat and illumination is not needed – for example where covered dishes are served
- Robust stainless steel construction hygienic and easy to clean