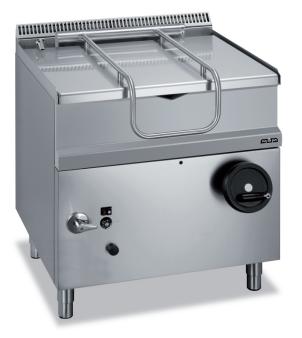

MAGISTRA 700 - BRATT PANS

## S/S BOWL, GAS MONOBLOC

The structure is AISI 304 stainless steel 18/10 with scotch-brite fi nishing. The tank has AISI 304 18/10 stainless steel walls and bottom in AISI 304 stainless steel. Tilting is manual. The rounded corners and the shaped front part facilitate unloading and cleaning operations. The stainless steel lid is balanced and has strong stainless steel AISI 304 hinges and an ergonomic front handle. Water load tap placed on the front of the unit. Gas versions: stainless steel burner with multiple arms for more even heat diffusion; gas valve with thermocouple, thermostatic temperature control (75-300 °C). Electric versions: armoured heating elements in stainless steel on the external bottom of the tank; thermostatic control (75-300 °C).