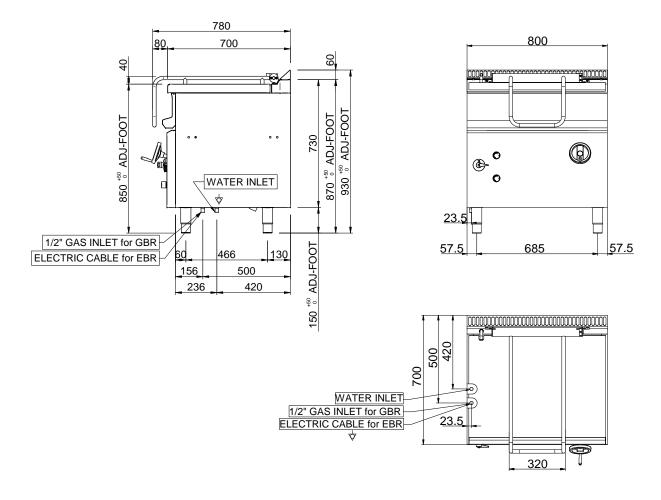

## TECHNICAL DATA:

| External dimensions - WxDxH (cm) | 80x70x85 |
|----------------------------------|----------|
| Tank capacity (It-GN)            | 60       |
| Total power (kW)                 | 13,5     |

## ADDITIONAL TECHNICAL DATA:

| Tank dimensions - WxDxH (cm) | 71x48x15 |
|------------------------------|----------|
| Cooking surface (dm2)        | 34       |
| Weight (kg)                  | 113      |
| Volume (m3)                  | 0,85     |