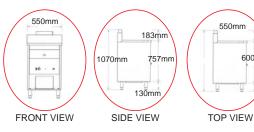

| Model | Product Dimension | Packing Dimension | Tank Capacity | Weight | Gas Consumption    | Volumn |
|-------|-------------------|-------------------|---------------|--------|--------------------|--------|
|       | (L x W x H) (mm)  | (L x W x H) (mm)  | ( Litres)     | (kg)   | Btu / Hr (MJ / Hr) | (m3)   |
| TF 24 | 550 x 600 x 1070  | 600 x 660 x 1020  | 34            | 45     | 30000 (31.8)       | 0.4    |

600mm