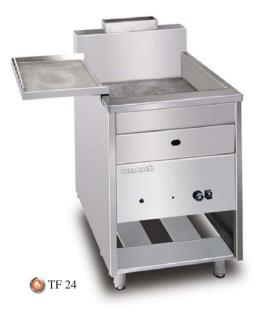

## **Stainless Steel Tempura Fryer**

Filtration Basket and Container

Tube-Fire Heating System

- Body Full stainless steel constructed body, hygienic and easy to keep clean.
- Burner with high thermal efficiency, low carbon monoxide emission.
- Equipped with thermocouple. If fire accidentally goes off, this safety device will automatically cut off gas supply.
- Equipped with high limit safety device. automatically go off if oil temperature exceed 230°C.
- The thermostat control allows selection of ideal cooking temperature.
- Suitable for LPG and NG.
- Filtration basket and container.
- Side tray provided.

| Model | Product Dimension | Packing Dimension | Tank Capacity | Weight | Gas Consumption    | Volumn |
|-------|-------------------|-------------------|---------------|--------|--------------------|--------|
|       | (L x W x H) (mm)  | (L x W x H) (mm)  | ( Litres)     | (kg)   | Btu / Hr (MJ / Hr) | (m3)   |
| TF 24 | 550 x 600 x 1070  | 600 x 660 x 1020  | 34            | 45     | 30000 (31.8)       | 0.4    |