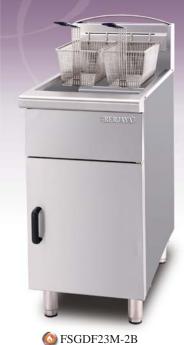

## **Stainless Steel Gas Deep Fryer Economic**

Body - Full stainless steel constructed body, hygienic and easy to keep clean.

Tube-Fire Heating System

- Chrome plated mesh basket.
- Stainless steel grid screen and drain pipe.

Honey Comb Burner

Burner with high thermal efficiency, low carbon monoxide

🔕 FSGDF23M-1B

- Equipment with thermocouple. If fire accidentally goes off, this safety device will automatically cut off gas supply.
- Equipped with high limit safety device. Burner will automatically goes off if oil temperature exceed 230°C.
- The thermostat control allows is to select our ideal cooking temperature.
- Suitable for LPG and NG.

| Model       | Product Dimension<br>(L x W x H) (mm) | Packing Dimension<br>(L x W x H) (mm) | Tank Capacity<br>( Litres) | Basket Dimension<br>(L x W x H) (mm) | Weight<br>(kg) | Consumption<br>Btu / Hr (MJ / Hr) |
|-------------|---------------------------------------|---------------------------------------|----------------------------|--------------------------------------|----------------|-----------------------------------|
| FSGDF23M-1B | 405 x 780 x 1105                      | 460 x 860 x 1080                      | 23                         | 305 x 330 x 135                      | 44             | 78000 (82.7)                      |
| FSGDF23M-2B | 405 x 780 x 1105                      | 460 x 860 x 1080                      | 23                         | 156 x 330 x 147                      | 45             | 78000 (82.7)                      |