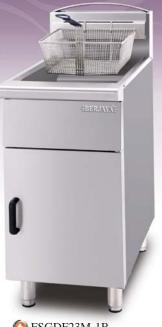

## **Stainless Steel Gas Deep Fryer Economic**

Body - Full stainless steel constructed body, hygienic and easy to keep clean.

Tube-Fire Heating System

- Chrome plated mesh basket.
- Stainless steel grid screen and drain pipe.

Honey Comb Burner

Burner with high thermal efficiency, low carbon monoxide

🔕 FSGDF23M-1B

- Equipment with thermocouple. If fire accidentally goes off, this safety device will automatically cut off gas supply.
- Equipped with high limit safety device. Burner will automatically goes off if oil temperature exceed 230°C.
- The thermostat control allows is to select our ideal cooking temperature.
- Suitable for LPG and NG.

| Model       | Product Dimension<br>(L x W x H) (mm) | Packing Dimension<br>(L x W x H) (mm) | Tank Capacity<br>( Litres) | Basket Dimension<br>(L x W x H) (mm) | Weight<br>(kg) | Consumption<br>Btu / Hr (MJ / Hr) |
|-------------|---------------------------------------|---------------------------------------|----------------------------|--------------------------------------|----------------|-----------------------------------|
| FSGDF23M-1B | 405 x 780 x 1105                      | 460 x 860 x 1080                      | 23                         | 305 x 330 x 135                      | 44             | 78000 (82.7)                      |
| FSGDF23M-2B | 405 x 780 x 1105                      | 460 x 860 x 1080                      | 23                         | 156 x 330 x 147                      | 45             | 78000 (82.7)                      |