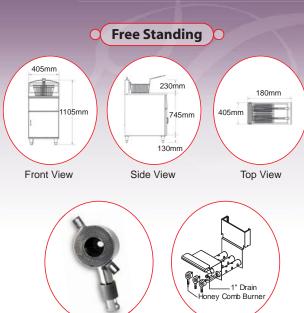

## **Stainless Steel Gas Deep Fryer Economic**

Body - Full stainless steel constructed body, hygienic and easy to keep clean.

Tube-Fire Heating System

- Chrome plated mesh basket.
- Stainless steel grid screen and drain pipe.

Honey Comb Burner

Burner with high thermal efficiency, low carbon monoxide

🔕 FSGDF23M-1B

- Equipment with thermocouple. If fire accidentally goes off, this safety device will automatically cut off gas supply.
- Equipped with high limit safety device. Burner will automatically goes off if oil temperature exceed 230°C.
- The thermostat control allows is to select our ideal cooking temperature.
- Suitable for LPG and NG.

| Model       | Product Dimension<br>(L x W x H) (mm) | Packing Dimension<br>(L x W x H) (mm) | Tank Capacity<br>( Litres) | Basket Dimension<br>(L x W x H) (mm) | Weight<br>(kg) | Consumption<br>Btu / Hr (MJ / Hr) |
|-------------|---------------------------------------|---------------------------------------|----------------------------|--------------------------------------|----------------|-----------------------------------|
| FSGDF23M-1B | 405 x 780 x 1105                      | 460 x 860 x 1080                      | 23                         | 305 x 330 x 135                      | 44             | 78000 (82.7)                      |
| FSGDF23M-2B | 405 x 780 x 1105                      | 460 x 860 x 1080                      | 23                         | 156 x 330 x 147                      | 45             | 78000 (82.7)                      |