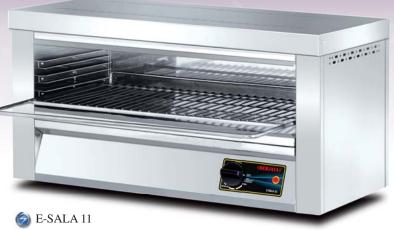

## **Stainless Steel Electrical Salamanda**

- Stainless steel construction
- Large capacity griller and warmer.
- Top element with thermostat controls to adjust the intensity of heat.
- Removable oil drips pan for easy cleaning
- Pilot light to indicate element is on.
- Ideal for heating, baking and gratinating, cooking pizza, sandwiches, cake and etc.
- Equipped with a chromed plated heavy duty rack, with 3 shelf position.
- Rack equipped with positive safety stop for pull out position.
- Can be wall mounted. (wall brackets not inclusive)

| Model     | Product Dimension | Packing Dimension | Rated       | Rated       | Frequency | Weight | Rack Area | Packing     |
|-----------|-------------------|-------------------|-------------|-------------|-----------|--------|-----------|-------------|
|           | (L x W x H) (mm)  | (L x W x H) (mm)  | Voltage (V) | Wattage (W) | (Hz)      | (kg)   | (m²)      | Volume (m3) |
| E-SALA 11 | 710 x 450 x 370   | 750 x 450 x 490   | 220~240     | 3000        | 50 / 60   | 18     | 0.26      | 0.165       |