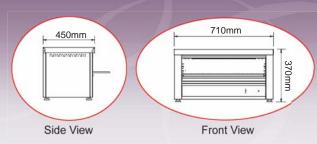

| Model     | Product Dimension | Packing Dimension | Rated       | Rated       | Frequency | Weight | Rack Area | Packing     |
|-----------|-------------------|-------------------|-------------|-------------|-----------|--------|-----------|-------------|
|           | (L x W x H) (mm)  | (L x W x H) (mm)  | Voltage (V) | Wattage (W) | (Hz)      | (kg)   | (m²)      | Volume (m3) |
| E-SALA 11 | 710 x 450 x 370   | 750 x 450 x 490   | 220~240     | 3000        | 50 / 60   | 18     | 0.26      | 0.165       |