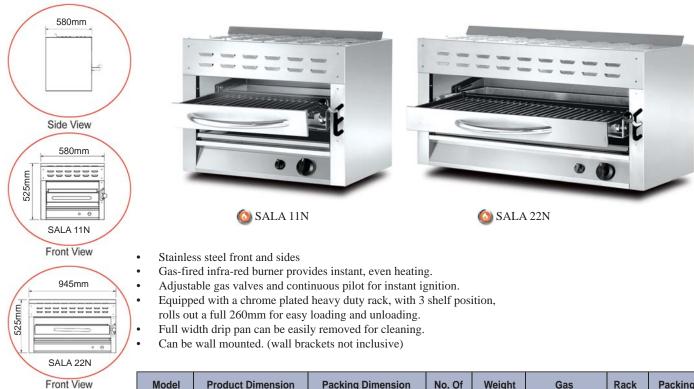

## Stainless Steel Gas Salamanda

| Model    | Product Dimension<br>(L x W x H) (mm) | Packing Dimension<br>(L x W x H) (mm) | No. Of<br>Burner | Weight<br>(kg) | Gas<br>Consumption<br>(Btu / Hr) | Rack<br>Area<br>(m²) | Packing<br>Volume<br>(m³) |
|----------|---------------------------------------|---------------------------------------|------------------|----------------|----------------------------------|----------------------|---------------------------|
| SALA 11N | 640 x 580 x 525                       | 700 x 650 x 615                       | 1                | 40             | 22000                            | 0.15                 | 0.273                     |
| SALA 22N | 945 x 580 x 525                       | 1000 x 650 x 615                      | 1                | 53             | 38500                            | 0.24                 | 0.39                      |