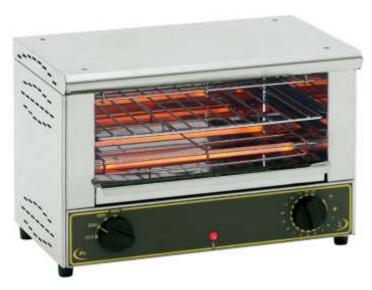

Quartz Grill

## The BAR1000

This compact yet powerful snacking grill is perfect for toasting, grilling and re-heating sandwiches and snacks of all kinds, including Pizza, Croque-Monsieur, Quiches and toasts. Heating from top and bottom the BAR1000 is a high speed toaster or it can be used as a traditional salamander by just using the top elements. With a heat up time of 30 seconds the BAR1000 is an efficient cooking platform and the radiant infrared technology keeps smoke and odours to a minimum making the BAR1000 ideal for front of house use.

## Features:

15 Minute timer with constant override Infrared Quartz elements Independent control of top and bottom elements

| Weight          | 10kg            |
|-----------------|-----------------|
| Dimensions (mm) | 450 x 285 x 305 |
| Element Type    | Quartz/Infrared |
| Power           | 2 Kw            |
| Shelf Area (mm) | 350 x 250       |