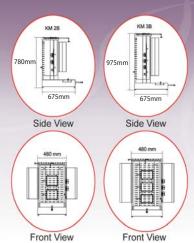

|   | KM | 3B |
|---|----|----|
| - |    |    |

| Model | Gas Consumption<br>(Btu / Hr) (MJ / Hr) | Voltage, Frequency<br>(V, Hz) | Capacity<br>(kg of meat) | Weight (kg) | Product Dimension<br>(L x W x H) (mm) | Packing Dimension<br>(L x W x H) (mm) | Packing Volume (m³) |
|-------|-----------------------------------------|-------------------------------|--------------------------|-------------|---------------------------------------|---------------------------------------|---------------------|
| KM 2B | 16,000 (17)                             | 220~240 , 50                  | 15 ~ 20                  | 29          | 480 x 675 x 780                       | 540 x 655 x 780                       | 0.28                |
| KM 3B | 24,000 (25.4)                           | 220~240 , 50                  | 20 ~ 30                  | 33          | 480 x 675 x 975                       | 540 x 655 x 970                       | 0.34                |