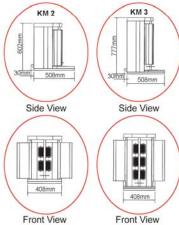

#### Manual

(M) KM 2

**(**) KM 3

| Site Land From Defended 11 Anni Service Anni |       |                                         |                          |                |                               |                                       |                        |                        |
|--------------------------------------------------------------------------------------------------------------------------------------------------------------------------------------------------------------------------------------------------------------------------------------------------------------------------------------------------------------------------------------------------------------------------------------------------------------------------------------------------------------------------------------------------------------------------------------------------------------------------------------------------------------------------------------------------------------------------------------------------------------------------------------------------------------------------------------------------------------------------------------------------------------------------------------------------------------------------------------------------------------------------------------------------------------------------------------------------------------------------------------------------------------------------------------------------------------------------------------------------------------------------------------------------------------------------------------------------------------------------------------------------------------------------------------------------------------------------------------------------------------------------------------------------------------------------------------------------------------------------------------------------------------------------------------------------------------------------------------------------------------------------------------------------------------------------------------------------------------------------------------------------------------------------------------------------------------------------------------------------------------------------------------------------------------------------------------------------------------------------------|-------|-----------------------------------------|--------------------------|----------------|-------------------------------|---------------------------------------|------------------------|------------------------|
|                                                                                                                                                                                                                                                                                                                                                                                                                                                                                                                                                                                                                                                                                                                                                                                                                                                                                                                                                                                                                                                                                                                                                                                                                                                                                                                                                                                                                                                                                                                                                                                                                                                                                                                                                                                                                                                                                                                                                                                                                                                                                                                                | Model | Gas Consumption<br>(Btu / Hr) (MJ / Hr) | Capacity<br>(kg of meat) | Weight<br>(kg) | Dimension<br>(L x W x H) (mm) | Packing Dimension<br>(L x W x H) (mm) | Operation<br>Mechanism | Packing<br>Volume (m³) |
|                                                                                                                                                                                                                                                                                                                                                                                                                                                                                                                                                                                                                                                                                                                                                                                                                                                                                                                                                                                                                                                                                                                                                                                                                                                                                                                                                                                                                                                                                                                                                                                                                                                                                                                                                                                                                                                                                                                                                                                                                                                                                                                                | KM 2  | 16,000 (17)                             | 15 ~ 20                  | 19             | 408 x 508 + 30 x 602          | 655 x 540 x 780                       | Manual                 | 0.28                   |
|                                                                                                                                                                                                                                                                                                                                                                                                                                                                                                                                                                                                                                                                                                                                                                                                                                                                                                                                                                                                                                                                                                                                                                                                                                                                                                                                                                                                                                                                                                                                                                                                                                                                                                                                                                                                                                                                                                                                                                                                                                                                                                                                | KM 3  | 24.000 (25.4)                           | 20 ~ 30                  | 23             | 408 x 508 + 30 x 777          | 655 x 540 x 970                       | Manual                 | 0.34                   |