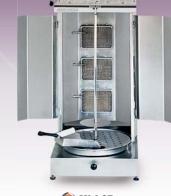

#### Manual

(M) KM 2

**(**) KM 3

| Site Land From Defended 11 Anni Service Anni |       |                                         |                          |                |                               |                                       |                        |                        |
|--------------------------------------------------------------------------------------------------------------------------------------------------------------------------------------------------------------------------------------------------------------------------------------------------------------------------------------------------------------------------------------------------------------------------------------------------------------------------------------------------------------------------------------------------------------------------------------------------------------------------------------------------------------------------------------------------------------------------------------------------------------------------------------------------------------------------------------------------------------------------------------------------------------------------------------------------------------------------------------------------------------------------------------------------------------------------------------------------------------------------------------------------------------------------------------------------------------------------------------------------------------------------------------------------------------------------------------------------------------------------------------------------------------------------------------------------------------------------------------------------------------------------------------------------------------------------------------------------------------------------------------------------------------------------------------------------------------------------------------------------------------------------------------------------------------------------------------------------------------------------------------------------------------------------------------------------------------------------------------------------------------------------------------------------------------------------------------------------------------------------------|-------|-----------------------------------------|--------------------------|----------------|-------------------------------|---------------------------------------|------------------------|------------------------|
|                                                                                                                                                                                                                                                                                                                                                                                                                                                                                                                                                                                                                                                                                                                                                                                                                                                                                                                                                                                                                                                                                                                                                                                                                                                                                                                                                                                                                                                                                                                                                                                                                                                                                                                                                                                                                                                                                                                                                                                                                                                                                                                                | Model | Gas Consumption<br>(Btu / Hr) (MJ / Hr) | Capacity<br>(kg of meat) | Weight<br>(kg) | Dimension<br>(L x W x H) (mm) | Packing Dimension<br>(L x W x H) (mm) | Operation<br>Mechanism | Packing<br>Volume (m³) |
|                                                                                                                                                                                                                                                                                                                                                                                                                                                                                                                                                                                                                                                                                                                                                                                                                                                                                                                                                                                                                                                                                                                                                                                                                                                                                                                                                                                                                                                                                                                                                                                                                                                                                                                                                                                                                                                                                                                                                                                                                                                                                                                                | KM 2  | 16,000 (17)                             | 15 ~ 20                  | 19             | 408 x 508 + 30 x 602          | 655 x 540 x 780                       | Manual                 | 0.28                   |
|                                                                                                                                                                                                                                                                                                                                                                                                                                                                                                                                                                                                                                                                                                                                                                                                                                                                                                                                                                                                                                                                                                                                                                                                                                                                                                                                                                                                                                                                                                                                                                                                                                                                                                                                                                                                                                                                                                                                                                                                                                                                                                                                | KM 3  | 24.000 (25.4)                           | 20 ~ 30                  | 23             | 408 x 508 + 30 x 777          | 655 x 540 x 970                       | Manual                 | 0.34                   |