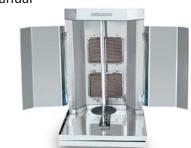

## Stainless Steel Kebab Machine (Shawerma Griller)

## **Electrical Operated**

#### **Automatic**

- Stainless steel body.
- Large drip tray for easy cleaning.
- · Motorised spinning.
- Fitted with 2 or 3 armoured heating elements, separately controlled.
- All heating elements are fitted with heat reflecter for efficient heating.
- Automatic operating mechanism.

KM 2H

| (2) | KM | 3Н |
|-----|----|----|
|-----|----|----|

| Model | Power<br>(kW) | Voltage, Frequency<br>(V, Hz) | Capacity<br>(kg of meat) | Weight<br>(kg) | Dimension<br>(L x W x H) (mm) | Packing Dimension<br>(L x W x H) (mm) | Packing<br>Volume (m³) |
|-------|---------------|-------------------------------|--------------------------|----------------|-------------------------------|---------------------------------------|------------------------|
| KM 2H | 5.0           | 380~415, 50                   | 15 ~ 20                  | 29             | 520 x 635 x 770               | 540 x 655 x 780                       | 0.28                   |
| KM 3H | 7.5           | 380~415, 50                   | 20 ~ 30                  | 33             | 520 x 635 x 968               | 540 x 655 x 977                       | 0.34                   |