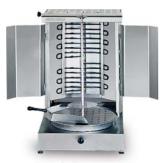

# Stainless Steel Kebab Machine (Shawerma Griller)

### **Gas Operated**

#### Manual

(M) KM 2

**(**) KM 3

| Site Land From Defended 11 Anni Service Anni |       |                                         |                          |                |                               |                                       |                        |                        |
|--------------------------------------------------------------------------------------------------------------------------------------------------------------------------------------------------------------------------------------------------------------------------------------------------------------------------------------------------------------------------------------------------------------------------------------------------------------------------------------------------------------------------------------------------------------------------------------------------------------------------------------------------------------------------------------------------------------------------------------------------------------------------------------------------------------------------------------------------------------------------------------------------------------------------------------------------------------------------------------------------------------------------------------------------------------------------------------------------------------------------------------------------------------------------------------------------------------------------------------------------------------------------------------------------------------------------------------------------------------------------------------------------------------------------------------------------------------------------------------------------------------------------------------------------------------------------------------------------------------------------------------------------------------------------------------------------------------------------------------------------------------------------------------------------------------------------------------------------------------------------------------------------------------------------------------------------------------------------------------------------------------------------------------------------------------------------------------------------------------------------------|-------|-----------------------------------------|--------------------------|----------------|-------------------------------|---------------------------------------|------------------------|------------------------|
|                                                                                                                                                                                                                                                                                                                                                                                                                                                                                                                                                                                                                                                                                                                                                                                                                                                                                                                                                                                                                                                                                                                                                                                                                                                                                                                                                                                                                                                                                                                                                                                                                                                                                                                                                                                                                                                                                                                                                                                                                                                                                                                                | Model | Gas Consumption<br>(Btu / Hr) (MJ / Hr) | Capacity<br>(kg of meat) | Weight<br>(kg) | Dimension<br>(L x W x H) (mm) | Packing Dimension<br>(L x W x H) (mm) | Operation<br>Mechanism | Packing<br>Volume (m³) |
|                                                                                                                                                                                                                                                                                                                                                                                                                                                                                                                                                                                                                                                                                                                                                                                                                                                                                                                                                                                                                                                                                                                                                                                                                                                                                                                                                                                                                                                                                                                                                                                                                                                                                                                                                                                                                                                                                                                                                                                                                                                                                                                                | KM 2  | 16,000 (17)                             | 15 ~ 20                  | 19             | 408 x 508 + 30 x 602          | 655 x 540 x 780                       | Manual                 | 0.28                   |
|                                                                                                                                                                                                                                                                                                                                                                                                                                                                                                                                                                                                                                                                                                                                                                                                                                                                                                                                                                                                                                                                                                                                                                                                                                                                                                                                                                                                                                                                                                                                                                                                                                                                                                                                                                                                                                                                                                                                                                                                                                                                                                                                | KM 3  | 24.000 (25.4)                           | 20 ~ 30                  | 23             | 408 x 508 + 30 x 777          | 655 x 540 x 970                       | Manual                 | 0.34                   |