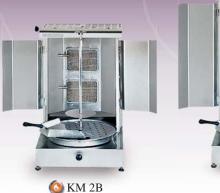

Stainless steel body.

Manual spinning. Lower gas consumption. Fitted with 2 or 3 gas burner which can be regulated individually.

- Fitted with 2 to 3 gas burners which can be regulated individually.
- · Automatic operating mechanism.

|   | KM | 3B |
|---|----|----|
| - |    |    |

| Model | Gas Consumption<br>(Btu / Hr) (MJ / Hr) | Voltage, Frequency<br>(V, Hz) | Capacity<br>(kg of meat) | Weight (kg) | Product Dimension<br>(L x W x H) (mm) | Packing Dimension<br>(L x W x H) (mm) | Packing Volume (m³) |
|-------|-----------------------------------------|-------------------------------|--------------------------|-------------|---------------------------------------|---------------------------------------|---------------------|
| KM 2B | 16,000 (17)                             | 220~240 , 50                  | 15 ~ 20                  | 29          | 480 x 675 x 780                       | 540 x 655 x 780                       | 0.28                |
| KM 3B | 24,000 (25.4)                           | 220~240 , 50                  | 20 ~ 30                  | 33          | 480 x 675 x 975                       | 540 x 655 x 970                       | 0.34                |