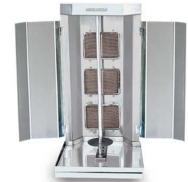

# Stainless Steel Kebab Machine (Shawerma Griller)

## Gas Operated

#### Automatic

- · Stainless steel body.
- Large drip tray for easy cleaning.
- · Motorised spinning.
- Burner has security thermocouple which cuts off gas flow automatically when flame goes out.
- Easy to operate gas valve control.
- Adjustable heat control by side buttons.
- Lower gas consumption.