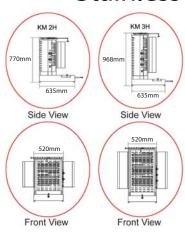

KM 2H

| (2) | KM | 3Н |
|-----|----|----|
|-----|----|----|

| Model | Power<br>(kW) | Voltage, Frequency<br>(V, Hz) | Capacity<br>(kg of meat) | Weight<br>(kg) | Dimension<br>(L x W x H) (mm) | Packing Dimension<br>(L x W x H) (mm) | Packing<br>Volume (m³) |
|-------|---------------|-------------------------------|--------------------------|----------------|-------------------------------|---------------------------------------|------------------------|
| KM 2H | 5.0           | 380~415, 50                   | 15 ~ 20                  | 29             | 520 x 635 x 770               | 540 x 655 x 780                       | 0.28                   |
| KM 3H | 7.5           | 380~415, 50                   | 20 ~ 30                  | 33             | 520 x 635 x 968               | 540 x 655 x 977                       | 0.34                   |